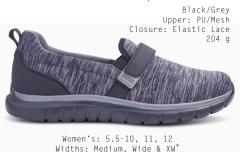

# Women's No.23 Sport Runner White/Blue Upper: PU/Mesh Closure: Elastic Lace 204 g

Women's: 5.5-10, 11, 12 Widths: Medium, Wide & XW