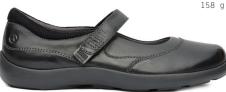

### Women's No.19

Casual Mary Jane

Upper: Full Grain Leather Closure: Velcro

**ANODYNE** 

Women's: 5.5-10, 11, 12 Widths: Medium, Wide & XW Available ex NZ Warehouse M & W