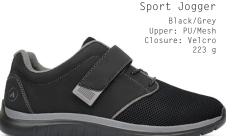

#### Women's No.45

Sport Jogger Grey/Orange Upper: PU/Mesh Closure: Velcro 184 g

Women's: 5.5-10, 11, 12
Widths: Medium, Wide & XW
Available ex NZ Warehouse M & W

# Women's No.45 Sport Jogger

Women's: 5.5-10, 11, 12
Widths: Medium, Wide & XW
Available ex NZ Warehouse M & W