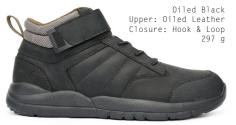

No.11

Sports Trainer



#### Women's No.31 Sport Walker



Women's: 5.5-10, 11, 12 Widths: Medium, Wide & XW\*

# Men's No.12 Casual Oxford



Sizes: 7.5-12, 13, 14 Widths: Medium, Wide & XW Available ex NZ Warehouse M & W

# Men's No.64 Casual Comfort



Sizes: 7.5-12, 13, 14 Widths: Medium, Wide & XW Available ex NZ Warehouse M & W

STYLES AND WIDTHS NOT HELD IN NZ WAREHOUSE CAN BE SHIPPED FROM AUSTRALIA EXPECT UP TO 4 WEEKS LEAD TIME

STYLES AND WIDTHS NOT HELD IN NZ WAREHOUSE CAN BE SHIPPED FROM AUSTRALIA EXPECT UP TO 4 WEEKS LEAD TIME

## **ANODYNE**

#### Men's No.52

Casual Dress Whiskey



Men's: 7.5-12, 13, 14 Widths: Medium, Wide & XW Available ex NZ Warehouse M & W

#### Men's No.44

Trail Walker



Men's: 7.5-12, 13, 14 Widths: Medium, Wide & XW

#### Men's No.56

Trail Boot



Men's: 7.5-12, 13, 14 Widths: Medium. Wide & XW

#### Men's No.74

Sports Double Depth



Men's: 7.5-12, 13, 14 Widths: W Available ex NZ Warehouse W

# **ANODYNE**

Built for comfort. Designed for style.

#### SPECIAL ANODYNE ORDERS:

Anodyne shoes not included in the Australian / New Zealand range will need to be a special import order from the USA and will attract an additional delivery fee and will also take up to 6 weeks for delivery and are non returnable.