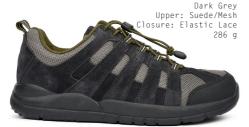

, 13, 14 Widths: Medium, Wide & XW Available ex NZ Warehouse M & W

#### Women's No.11

Sports Trainer



#### Women's No.31 Sport Walker



Women's: 5.5-10, 11, 12 Widths: Medium, Wide & XW\*

# Men's No.12 Casual Oxford



Sizes: 7.5-12, 13, 14 Widths: Medium, Wide & XW Available ex NZ Warehouse M & W

# Men's No.64 Casual Comfort



Sizes: 7.5-12, 13, 14 Widths: Medium, Wide & XW Available ex NZ Warehouse M & W

STYLES AND WIDTHS NOT HELD IN NZ WAREHOUSE CAN BE SHIPPED FROM AUSTRALIA EXPECT UP TO 4 WEEKS LEAD TIME

STYLES AND WIDTHS NOT HELD IN NZ WAREHOUSE CAN BE SHIPPED FROM AUSTRALIA EXPECT UP TO 4 WEEKS LEAD TIME

## **ANODYNE**

#### Men's No.52

Casual Dress Whiskey



Men's: 7.5-12, 13, 14 Widths: Medium, Wide & XW Available ex NZ Warehouse M & W

#### Men's No.44

Trail Walker



Men's: 7.5-12, 13, 14 Widths: Medium, Wide & XW

#### Men's No.56

Trail Boot



Men's: 7.5-12, 13, 14 Widths: Medium. Wide & XW

#### Men's No.74

Sports Double Depth



Men's: 7.5-12, 13, 14 Widths: W Available ex NZ Warehouse W

# **ANODYNE**

Built for comfort. Designed for style.

#### SPECIAL ANODYNE ORDERS:

Anodyne shoes not included in the Australian / New Zealand range will need to be a special import order from the USA and will attract an additional delivery fee and will also take up to 6 weeks for delivery and are non returnable.