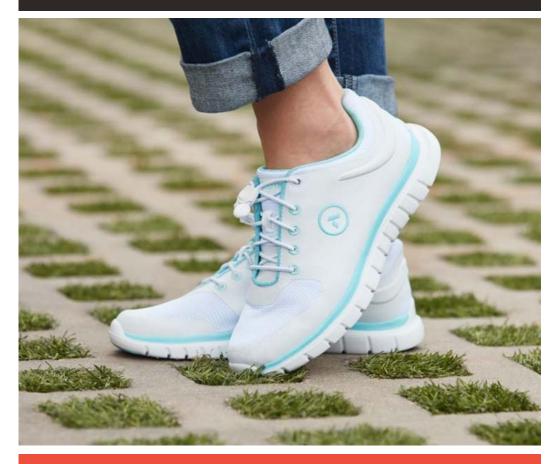

# Women's No.23 Sport Runner White/Blue Upper: PU/Mesh Closure: Elastic Lace 204 g

Women's: 5.5-10, 11, 12 Widths: Medium, Wide & XW