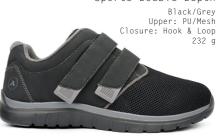

#### Men's No.74

Sports Double Depth

Men's: 7.5-12, 13, 14 Widths: W Available ex NZ Warehouse W