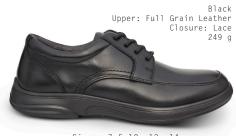

# Men's No.12 Casual Oxford

Sizes: 7.5-12, 13, 14 Widths: Medium, Wide & XW Available ex NZ Warehouse M & W