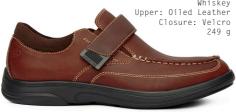

#### Men's No.52

Casual Dress Whiskey

Men's: 7.5-12, 13, 14 Widths: Medium, Wide & XW Available ex NZ Warehouse M & W