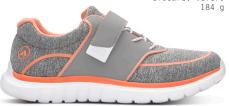

#### Women's No.45

Sport Jogger Grey/Orange Upper: PU/Mesh Closure: Velcro 184 g

Women's: 5.5-10, 11, 12
Widths: Medium, Wide & XW
Available ex NZ Warehouse M & W

# Women's No.45 Sport Jogger

Women's: 5.5-10, 11, 12
Widths: Medium, Wide & XW
Available ex NZ Warehouse M & W