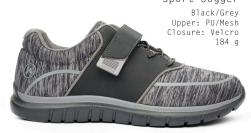

#### Women's No.45

Sport Jogger Grey/Orange Upper: PU/Mesh Closure: Velcro 184 g

Women's: 5.5-10, 11, 12
Widths: Medium, Wide & XW
Available ex NZ Warehouse M & W

# Women's No.45 Sport Jogger

Women's: 5.5-10, 11, 12
Widths: Medium, Wide & XW
Available ex NZ Warehouse M & W