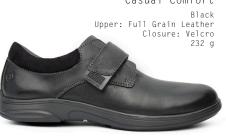

# Men's No.64 Casual Comfort

Sizes: 7.5-12, 13, 14 Widths: Medium, Wide & XW Available ex NZ Warehouse M & W

STYLES AND WIDTHS NOT HELD IN NZ WAREHOUSE CAN BE SHIPPED FROM AUSTRALIA EXPECT UP TO 4 WEEKS LEAD TIME