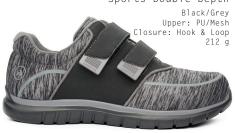

#### Women's No.77 Sports Double Depth

Women's: 5.5-10, 11, 12 Widths: W Available ex NZ Warehouse W