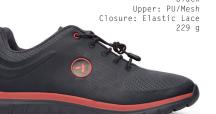

11, 12 Widths: Medium, Wide & XW

#### Women's No.45

Sport Jogger Grey/Orange Upper: PU/Mesh Closure: Velcro 184 g



Women's: 5.5-10, 11, 12
Widths: Medium, Wide & XW
Available ex NZ Warehouse M & W

### Women's No.19

Casual Mary Jane

Upper: Full Grain Leather Closure: Velcro



**ANODYNE** 

Women's: 5.5-10, 11, 12 Widths: Medium, Wide & XW Available ex NZ Warehouse M & W

# Women's No. 51 Casual Dress Black Upper: Full Grain Leather Closure: Velcro 172 g

Women's: 5.5-10, 11, 12 Widths: Medium, Wide & XW Available ex NZ Warehouse M & W

# Women's No.45 Sport Jogger



Women's: 5.5-10, 11, 12
Widths: Medium, Wide & XW
Available ex NZ Warehouse M & W

#### Women's No.77 Sports Double Depth



Women's: 5.5-10, 11, 12 Widths: W Available ex NZ Warehouse W

#### Men's No.22 Sport Runner



Men's: 7.5-12, 13, 14 Widths: Medium, Wide & XW Available ex NZ Warehouse M & W

### Men's No.46



Men's: 7.5-12, 13, 14 Widths: Medium, Wide & XW Available ex NZ Warehouse M & W

#### Women's No.11

Sports Trainer



#### Women's No.31 Sport Walker



Women's: 5.5-10, 11, 12 Widths: Medium, Wide & XW\*

# Men's No.12 Casual Oxford



Sizes: 7.5-12, 13, 14 Widths: Medium, Wide & XW Available ex NZ Warehouse M & W

# Men's No.64 Casual Comfort



Sizes: 7.5-12, 13, 14 Widths: Medium, Wide & XW Available ex NZ Warehouse M & W

STYLES AND WIDTHS NOT HELD IN NZ WAREHOUSE CAN BE SHIPPED FROM AUSTRALIA EXPECT UP TO 4 WEEKS LEAD TIME

STYLES AND WIDTHS NOT HELD IN NZ WAREHOUSE CAN BE SHIPPED FROM AUSTRALIA EXPECT UP TO 4 WEEKS LEAD TIME

## **ANODYNE**

#### Men's No.52

Casual Dress Whiskey