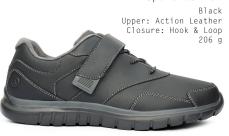

#### Men's No.22 Sport Runner

Men's: 7.5-12, 13, 14 Widths: Medium, Wide & XW Available ex NZ Warehouse M & W