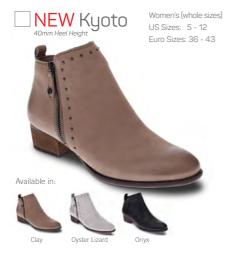

# Inspired by fashion, designed for performance







# mrevere\*









## your perfect fit, every time!



# mrevere°









Black Lizard

Black

# unique fit and support, that brings style and comfort to life.



revere sandals and shoes have been designed uniquely for you. We know that no two feet are the same, so with help and guidance from foot health experts we have created a fitting system that enables you to personalise the fit of your revere sandals and shoes to create more adjustability through the use of our innovative Strap Extensions.

Our Strap Extensions are low-profile and discreet and are included in the box with every pair of shoes, allowing you to customise the length of any strap without sacrificing style.

For those with narrow feet, many of our sandals feature trim marks on the straps. This is the ideal solution to shorten the lengt