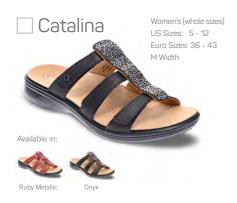

ls and shoes have been designed uniquely for you. We know that no two feet are the same, so with help and guidance from foot health experts we have created a fitting system that enables you to personalise the fit of your revere sandals and shoes to create more adjustability through the use of our innovative Strap Extensions.

Our Strap Extensions are low-profile and discreet and are included in the box with every pair of shoes, allowing you to customise the length of any strap without sacrificing style.

For those with narrow feet, many of our sandals feature trim marks on the straps. This is the ideal solution to shorten the length of a strap if required, to enhance the look and feel of our upper designs.

## mrevere\*











Non Removable Footbed

## your perfect fit, every time!











## mrevere°







Navy Snake





## your perfect fit, every time!











## for a fit as unique as you

Now that you've found the perfect shoes, let the revere Fit Kit help you find your perfect fit.



strap extenders

#### need more width?

It's simple - attach the Strap Extenders to the end of any strap to add an extra 0.59" or 15mm of adjustability if needed.



strap trim marks

### too much strap?

if you find your sandal straps have too much overhang, you can trim them by cutting just forward of the trim mark line.



forefoot cushioning

### did someone say cushioning?

Our supportive contoured footbed is cushioned for all day comfort. A perfectly positioned metatarsal raise in the forefoot helps to reduce that nasty burning sensation under the ball of foot.



remova