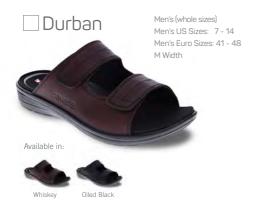

e the same, so with help and guidance from foot health experts we have created a fitting system that enables you to personalise the fit of your revere sandals and shoes to create more adjustability through the use of our innovative Strap Extensions.

Our Strap Extensions are low-profile and discreet and are included in the box with every pair of shoes, allowing you to customise the length of any strap without sacrificing style.

For those with narrow feet, many of our sandals feature trim marks on the straps. This is the ideal solution to shorten the length of a strap if required, to enhance the look and feel of our upper designs.

## mrevere\*











Non Removable Footbed

## your perfect fit, every time!











## mrevere°







Navy Snake





## your perfect fit, every time!











## for a fit as unique as you

Now that you've found the perfect shoes, let the revere Fit Kit help you find your perfect fit.



strap extenders

#### need more width?

It's simple - attach the Strap Extenders to the end of any strap to add an extra 0.59" or 15mm of adjustability if needed.



strap trim marks

### too much strap?

if you find your sandal straps have too much overhang, you can trim them by cutting just forward of the trim mark line.



forefoot cushioning

### did someone say cushioning?

Our supportive contoured footbed is cushioned for all day comfort. A perfectly positioned metatarsal raise in the forefoot helps to reduce that nasty burning sensation under the ball of foot.



removable

## our footbed or yours?

With superior arch support, our contoured foot