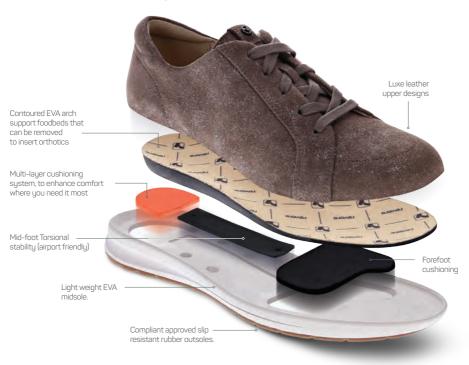

### did someone say cushioning?

Our supportive contoured footbed is cushioned for all day comfort. A perfectly positioned metatarsal raise in the forefoot helps to reduce that nasty burning sensation under the ball of foot.

## our footbed or yours?

With superior arch support, our contoured footbeds stabilise & cushion your feet, or alternatively you can fit your own orthotics into our stylish sandals.

Or rejuvenate your sandals with our replacement insoles.