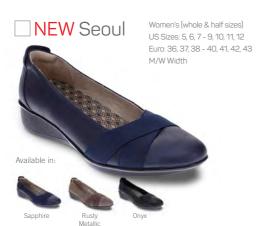

# Inspired by fashion, designed for performance







# mrevere\*









## your perfect fit, every time!



# mrevere°









Black Lizard

Black

# unique fit and support, that brings style and comfort to life.



revere sandals and shoes have been designed uniquely for you. We know that no two feet are the same, so with help and guidance from foot health experts we have created a fitting system that enables you to personalise the fit of your revere sandals and shoes to create more adjustability through the use of our innovative Strap Extensions.

Our Strap Extensions are low-profile and discreet and are included in the box with every pair of shoes, allowing you to customise the length of any strap without sacrificing style.

For those with narrow feet, many of our sandals feature trim marks on the straps. This is the ideal solution to shorten the len