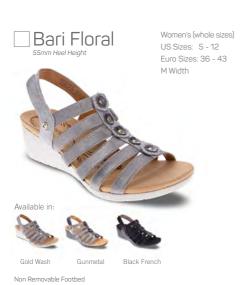

and support, that brings style and comfort to life.



revere sandals and shoes have been designed uniquely for you. We know that no two feet are the same, so with help and guidance from foot health experts we have created a fitting system that enables you to personalise the fit of your revere sandals and shoes to create more adjustability through the use of our innovative Strap Extensions.

Our Strap Extensions are low-profile and discreet and are included in the box with every pair of shoes, allowing you to customise the length of any strap without sacrificing style.

For those with narrow feet, many of our sandals feature trim marks on the straps. This is the ideal solution to shorten the length of a strap if required, to enhance the look and feel of our upper designs.

## mrevere\*











Non Removable Footbed

## your perfect fit, every time!











## mrevere°







Navy Snake





## your perfect fit, every time!











## for a fit as unique as you

Now that you've found the perfect shoes, let the revere Fit Kit help you find your perfect fit.



strap extenders

#### need more width?

It's simple - attach the Strap Extenders to the end of any strap to add an extra 0.59" or 15mm of adjustability if needed.



strap trim marks

### too much strap?

if you find your sandal straps have too much overhang, you can trim them by cutting just forward of the trim mark line.



forefoot cushioning

### did someone say cushioning?

Our supportive contoured footbed is cushioned for all day comfort. A perfectly positioned metatarsal raise in the forefoot helps to re