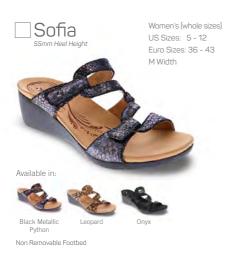

t and support, that brings style and comfort to life.



revere sandals and shoes have been designed uniquely for you. We know that no two feet are the same, so with help and guidance from foot health experts we have created a fitting system that enables you to personalise the fit of your revere sandals and shoes to create more adjustability through the use of our innovative Strap Extensions.

Our Strap Extensions are low-profile and discreet and are included in the box with every pair of shoes, allowing you to customise the length of any strap without sacrificing style.

For those with narrow feet, many of our sandals feature trim marks on the straps. This is the ideal solution to shorten the length of a strap if required, to enhance the look and feel of our upper designs.

## mrevere\*











Non Removable Footbed

## your perfect fit, every time!











## mrevere°







Navy Snake





## your perfect fit, every time!











## for a fit as unique as you

Now that you've found the perfect shoes, let the revere Fit Kit help you find your perfect fit.



strap extenders

#### need more width?

It's simple - attach the Strap Extenders to the end of any strap to add an extra 0.59" or 15mm of adjustability if needed.



strap trim marks

### too much strap?

if you find your sandal straps have too much overhang, you can trim them by cutting just forward of the trim mark line.



forefoot cushioning

### did someone say cushioning?

Our supportive contoured footbed is cushioned for all day comfort. A perfectly positioned metatarsal raise in the forefoot helps to