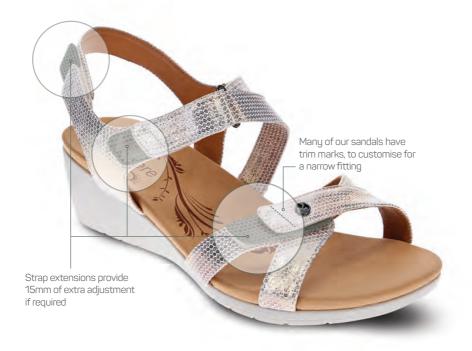

# unique fit and support, that brings style and comfort to life.

revere sandals and shoes have been designed uniquely for you. We know that no two feet are the same, so with help and guidance from foot health experts we have created a fitting system that enables you to personalise the fit of your revere sandals and shoes to create more adjustability through the use of our innovative Strap Extensions.

Our Strap Extensions are low-profile and discreet and are included in the box with every pair of shoes, allowing you to customise the length of any strap without sacrificing style.

For those with narrow feet, many of our sandals feature trim marks on the straps. This is the ideal solution to shorten the length of a strap if required, to enhance the look and feel of our upper designs.

#### need more width?

It's simple - attach the Strap Extenders to the end of any strap to add an extra 0.59" or 15mm of adjustability if needed.

strap trim marks

### too much strap?

if you find your sandal straps have too much overhang, you can trim them by cutting just forward of the trim mark line.

forefoot cushioning