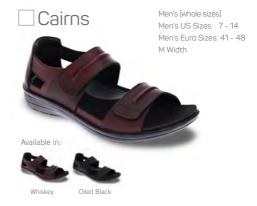

same, so with help and guidance from foot health experts we have created a fitting system that enables you to personalise the fit of your revere sandals and shoes to create more adjustability through the use of our innovative Strap Extensions.

Our Strap Extensions are low-profile and discreet and are included in the box with every pair of shoes, allowing you to customise the length of any strap without sacrificing style.

For those with narrow feet, many of our sandals feature trim marks on the straps. This is the ideal solution to shorten the length of a strap if required, to enhance the look and feel of our upper designs.

## mrevere\*











Non Removable Footbed

## your perfect fit, every time!











## mrevere°







Navy Snake





## your perfect fit, every time!











## for a fit as unique as you

Now that you've found the perfect shoes, let the revere Fit Kit help you find your perfect fit.



strap extenders

#### need more width?

It's simple - attach the Strap Extenders to the end of any strap to add an extra 0.59" or 15mm of adjustability if needed.



strap trim marks

### too much strap?

if you find your sandal straps have too much overhang, you can trim them by cutting just forward of the trim mark line.



forefoot cushioning

### did someone say cushioning?

Our supportive contoured footbed is cushioned for all day comfort. A perfectly positioned metatarsal raise in the forefoot helps to reduce that nasty burning sensation under the ball of foot.



removable

## our footbed or yours?

With superior arch support, our contoured footbeds s