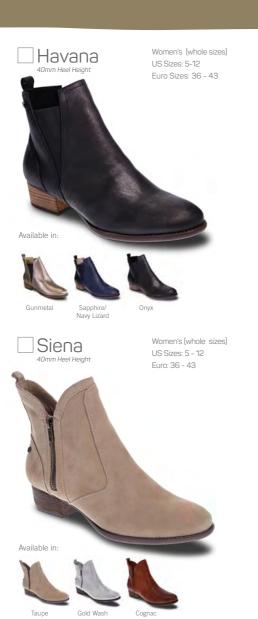

# Inspired by fashion, designed for performance







# mrevere\*









## your perfect fit, every time!



# mrevere°









Black Lizard

Black

# unique fit and support, that brings style and comfort to life.



revere sandals and shoes have been designed uniquely for you. We know that no two feet are the same, so with help and guidance from foot health experts we have created a fitting system that enables you to personalise the fit of your revere sandals and shoes to create more adjustability through the use of our innovative Strap Extensions.

Our Strap Extensions are low-profile and discreet and are included in the box with every pair of shoes, allowing you to customise the length of any strap without sacrificing style.

For those with narrow feet, many of our sandals feature trim marks on the straps. This is the ideal solution to shorten the length of a strap if required, to enhance the look and fe