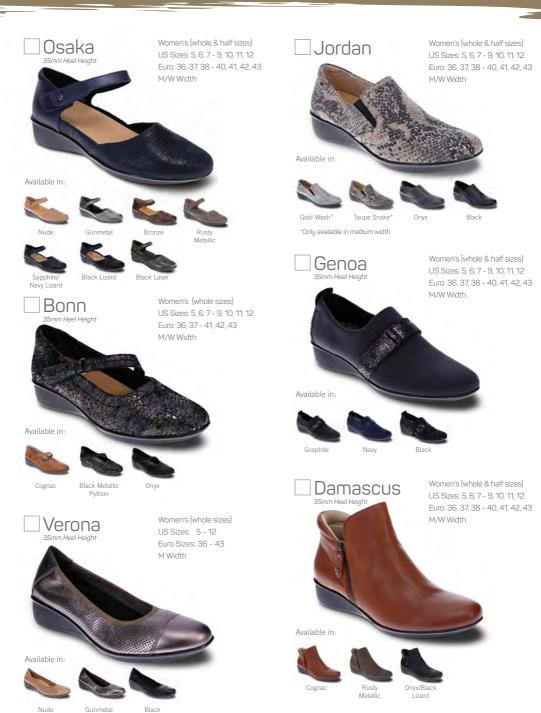

# Inspired by fashion, designed for performance







# mrevere\*









## your perfect fit, every time!



# mrevere°









Black Lizard

Black

# unique fit and support, that brings style and comfort to life.



revere sandals and shoes have been designed uniquely for you. We know that no two feet are the same, so with help and guidance from foot health experts we have created a fitting system that enables you to personalise the fit of your revere sandals and shoes to create more adjustability through the use of our innovative Strap Extensions.

Our Strap Extensions are low-profile and discreet and are included in the box with every pair of shoes, allowing you to customise the length of any strap without sacrificing style.

For those with narrow feet, many of our sandals feature trim marks on the straps. This is the ideal solution to shorten the length of a strap if required, to enhance t