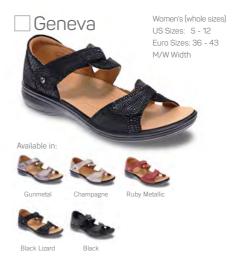

y for you. We know that no two feet are the same, so with help and guidance from foot health experts we have created a fitting system that enables you to personalise the fit of your revere sandals and shoes to create more adjustability through the use of our innovative Strap Extensions.

Our Strap Extensions are low-profile and discreet and are included in the box with every pair of shoes, allowing you to customise the length of any strap without sacrificing style.

For those with narrow feet, many of our sandals feature trim marks on the straps. This is the ideal solution to shorten the length of a strap if required, to enhance the look and feel of our upper designs.

## mrevere\*











Non Removable Footbed

## your perfect fit, every time!











## mrevere°







Navy Snake





## your perfect fit, every time!











## for a fit as unique as you

Now that you've found the perfect shoes, let the revere Fit Kit help you find your perfect fit.



strap extenders

#### need more width?

It's simple - attach the Strap Extenders to the end of any strap to add an extra 0.59" or 15mm of adjustability if needed.



strap trim marks

### too much strap?

if you find your sandal straps have too much overhang, you can trim them by cutting just forward of the trim mark line.



forefoot cushioning

### did someone say cushioning?

Our supportive contoured footbed is cushioned for all day comfort. A perfectly positioned metatarsal raise in the forefoot helps to reduce that nasty burning sensation under the ball of foot.



removable

## our footbed or yours?

With sup