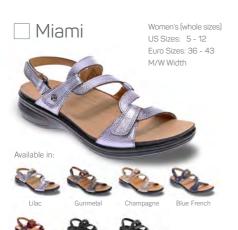

and shoes have been designed uniquely for you. We know that no two feet are the same, so with help and guidance from foot health experts we have created a fitting system that enables you to personalise the fit of your revere sandals and shoes to create more adjustability through the use of our innovative Strap Extensions.

Our Strap Extensions are low-profile and discreet and are included in the box with every pair of shoes, allowing you to customise the length of any strap without sacrificing style.

For those with narrow feet, many of our sandals feature trim marks on the straps. This is the ideal solution to shorten the length of a strap if required, to enhance the look and feel of our upper designs.

## mrevere\*











Non Removable Footbed

## your perfect fit, every time!











## mrevere°







Navy Snake





## your perfect fit, every time!











## for a fit as unique as you

Now that you've found the perfect shoes, let the revere Fit Kit help you find your perfect fit.



strap extenders

#### need more width?

It's simple - attach the Strap Extenders to the end of any strap to add an extra 0.59" or 15mm of adjustability if needed.



strap trim marks

### too much strap?

if you find your sandal straps have too much overhang, you can trim them by cutting just forward of the trim mark line.



forefoot cushioning

### did someone say cushioning?

Our supportive contoured footbed is cushioned for all day comfort. A perfectly positioned metatarsal raise in the forefoot helps to reduce that nasty burning sensation under the ball of foot.



removabl