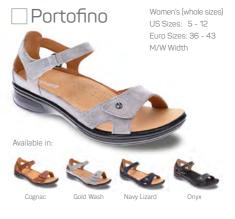

for you. We know that no two feet are the same, so with help and guidance from foot health experts we have created a fitting system that enables you to personalise the fit of your revere sandals and shoes to create more adjustability through the use of our innovative Strap Extensions.

Our Strap Extensions are low-profile and discreet and are included in the box with every pair of shoes, allowing you to customise the length of any strap without sacrificing style.

For those with narrow feet, many of our sandals feature trim marks on the straps. This is the ideal solution to shorten the length of a strap if required, to enhance the look and feel of our upper designs.

## mrevere\*











Non Removable Footbed

## your perfect fit, every time!











## mrevere°







Navy Snake





## your perfect fit, every time!











## for a fit as unique as you

Now that you've found the perfect shoes, let the revere Fit Kit help you find your perfect fit.



strap extenders

#### need more width?

It's simple - attach the Strap Extenders to the end of any strap to add an extra 0.59" or 15mm of adjustability if needed.



strap trim marks

### too much strap?

if you find your sandal straps have too much overhang, you can trim them by cutting just forward of the trim mark line.



forefoot cushioning

### did someone say cushioning?

Our supportive contoured footbed is cushioned for all day comfort. A perfectly positioned metatarsal raise in the forefoot helps to reduce that nasty burning sensation under the ball of foot.



removable

## our footbed or yours?

With super