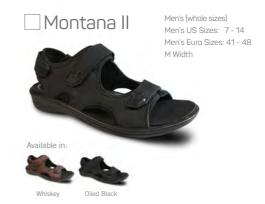

the same, so with help and guidance from foot health experts we have created a fitting system that enables you to personalise the fit of your revere sandals and shoes to create more adjustability through the use of our innovative Strap Extensions.

Our Strap Extensions are low-profile and discreet and are included in the box with every pair of shoes, allowing you to customise the length of any strap without sacrificing style.

For those with narrow feet, many of our sandals feature trim marks on the straps. This is the ideal solution to shorten the length of a strap if required, to enhance the look and feel of our upper designs.

## mrevere\*











Non Removable Footbed

## your perfect fit, every time!











## mrevere°







Navy Snake





## your perfect fit, every time!











## for a fit as unique as you

Now that you've found the perfect shoes, let the revere Fit Kit help you find your perfect fit.



strap extenders

#### need more width?

It's simple - attach the Strap Extenders to the end of any strap to add an extra 0.59" or 15mm of adjustability if needed.



strap trim marks

### too much strap?

if you find your sandal straps have too much overhang, you can trim them by cutting just forward of the trim mark line.



forefoot cushioning

### did someone say cushioning?

Our supportive contoured footbed is cushioned for all day comfort. A perfectly positioned metatarsal raise in the forefoot helps to reduce that nasty burning sensation under the ball of foot.



removable

## our footbed or yours?

With superior arch support, our contoured footbe