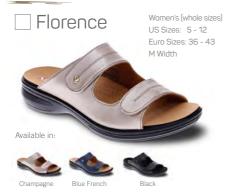

dals and shoes have been designed uniquely for you. We know that no two feet are the same, so with help and guidance from foot health experts we have created a fitting system that enables you to personalise the fit of your revere sandals and shoes to create more adjustability through the use of our innovative Strap Extensions.

Our Strap Extensions are low-profile and discreet and are included in the box with every pair of shoes, allowing you to customise the length of any strap without sacrificing style.

For those with narrow feet, many of our sandals feature trim marks on the straps. This is the ideal solution to shorten the length of a strap if required, to enhance the look and feel of our upper designs.

## mrevere\*











Non Removable Footbed

## your perfect fit, every time!











## mrevere°







Navy Snake





## your perfect fit, every time!











## for a fit as unique as you

Now that you've found the perfect shoes, let the revere Fit Kit help you find your perfect fit.



strap extenders

#### need more width?

It's simple - attach the Strap Extenders to the end of any strap to add an extra 0.59" or 15mm of adjustability if needed.



strap trim marks

### too much strap?

if you find your sandal straps have too much overhang, you can trim them by cutting just forward of the trim mark line.



forefoot cushioning

### did someone say cushioning?

Our supportive contoured footbed is cushioned for all day comfort. A perfectly positioned metatarsal raise in the forefoot helps to reduce that nasty burning sensation under the ball of foot.



remo