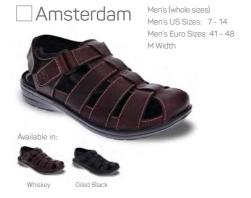

e same, so with help and guidance from foot health experts we have created a fitting system that enables you to personalise the fit of your revere sandals and shoes to create more adjustability through the use of our innovative Strap Extensions.

Our Strap Extensions are low-profile and discreet and are included in the box with every pair of shoes, allowing you to customise the length of any strap without sacrificing style.

For those with narrow feet, many of our sandals feature trim marks on the straps. This is the ideal solution to shorten the length of a strap if required, to enhance the look and feel of our upper designs.

## mrevere\*











Non Removable Footbed

## your perfect fit, every time!











## mrevere°







Navy Snake





## your perfect fit, every time!











## for a fit as unique as you

Now that you've found the perfect shoes, let the revere Fit Kit help you find your perfect fit.



strap extenders

#### need more width?

It's simple - attach the Strap Extenders to the end of any strap to add an extra 0.59" or 15mm of adjustability if needed.



strap trim marks

### too much strap?

if you find your sandal straps have too much overhang, you can trim them by cutting just forward of the trim mark line.



forefoot cushioning

### did someone say cushioning?

Our supportive contoured footbed is cushioned for all day comfort. A perfectly positioned metatarsal raise in the forefoot helps to reduce that nasty burning sensation under the ball of foot.



removable

## our footbed or yours?

With superior arch support, our contoured footbeds