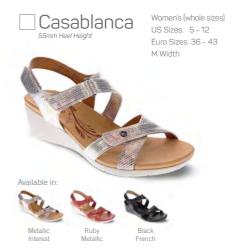

d support, that brings style and comfort to life.



revere sandals and shoes have been designed uniquely for you. We know that no two feet are the same, so with help and guidance from foot health experts we have created a fitting system that enables you to personalise the fit of your revere sandals and shoes to create more adjustability through the use of our innovative Strap Extensions.

Our Strap Extensions are low-profile and discreet and are included in the box with every pair of shoes, allowing you to customise the length of any strap without sacrificing style.

For those with narrow feet, many of our sandals feature trim marks on the straps. This is the ideal solution to shorten the length of a strap if required, to enhance the look and feel of our upper designs.

## mrevere\*











Non Removable Footbed

## your perfect fit, every time!











## mrevere°







Navy Snake





## your perfect fit, every time!











## for a fit as unique as you

Now that you've found the perfect shoes, let the revere Fit Kit help you find your perfect fit.



strap extenders

#### need more width?

It's simple - attach the Strap Extenders to the end of any strap to add an extra 0.59" or 15mm of adjustability if needed.



strap trim marks

### too much strap?

if you find your sandal straps have too much overhang, you can trim them by cutting just forward of the trim mark line.



forefoot cushioning

### did someone say cushioning?

Our supportive contoured footbed is cushioned for all day comfort. A perfectly positioned metatarsal raise in the forefoot helps to redu