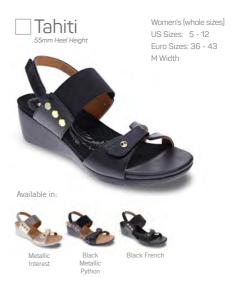

pport, that brings style and comfort to life.



revere sandals and shoes have been designed uniquely for you. We know that no two feet are the same, so with help and guidance from foot health experts we have created a fitting system that enables you to personalise the fit of your revere sandals and shoes to create more adjustability through the use of our innovative Strap Extensions.

Our Strap Extensions are low-profile and discreet and are included in the box with every pair of shoes, allowing you to customise the length of any strap without sacrificing style.

For those with narrow feet, many of our sandals feature trim marks on the straps. This is the ideal solution to shorten the length of a strap if required, to enhance the look and feel of our upper designs.

## mrevere\*











Non Removable Footbed

## your perfect fit, every time!











## mrevere°







Navy Snake





## your perfect fit, every time!











## for a fit as unique as you

Now that you've found the perfect shoes, let the revere Fit Kit help you find your perfect fit.



strap extenders

#### need more width?

It's simple - attach the Strap Extenders to the end of any strap to add an extra 0.59" or 15mm of adjustability if needed.



strap trim marks

### too much strap?

if you find your sandal straps have too much overhang, you can trim them by cutting just forward of the trim mark line.



forefoot cushioning

### did someone say cushioning?

Our supportive contoured footbed is cushioned for all day comfort. A perfectly positioned metatarsal raise in the forefoot helps to reduce t