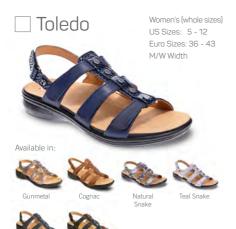

signed uniquely for you. We know that no two feet are the same, so with help and guidance from foot health experts we have created a fitting system that enables you to personalise the fit of your revere sandals and shoes to create more adjustability through the use of our innovative Strap Extensions.

Our Strap Extensions are low-profile and discreet and are included in the box with every pair of shoes, allowing you to customise the length of any strap without sacrificing style.

For those with narrow feet, many of our sandals feature trim marks on the straps. This is the ideal solution to shorten the length of a strap if required, to enhance the look and feel of our upper designs.

## mrevere\*











Non Removable Footbed

## your perfect fit, every time!











## mrevere°







Navy Snake





## your perfect fit, every time!











## for a fit as unique as you

Now that you've found the perfect shoes, let the revere Fit Kit help you find your perfect fit.



strap extenders

#### need more width?

It's simple - attach the Strap Extenders to the end of any strap to add an extra 0.59" or 15mm of adjustability if needed.



strap trim marks

### too much strap?

if you find your sandal straps have too much overhang, you can trim them by cutting just forward of the trim mark line.



forefoot cushioning

### did someone say cushioning?

Our supportive contoured footbed is cushioned for all day comfort. A perfectly positioned metatarsal raise in the forefoot helps to reduce that nasty burning sensation under the ball of foot.



removable

## our footbed or yo